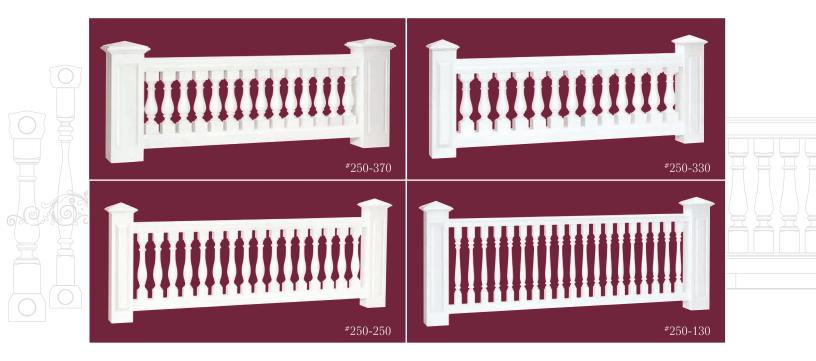

#### Architectural Urethane™ Polyurethane Balustrade

Classically detailed Architectural Urethane<sup>TM</sup> balustrades provide the warmth and feel of a finely crafted wood balustrade with significant performance and maintenance advantages. Architectural Urethane<sup>TM</sup> balustrades are an ideal low maintenance alternative to wood railings. They have a similar density to white pine, but will not rot or deteriorate. Equally at home on the patio or porch, Architectural Urethane<sup>TM</sup> balustrades are one of our most popular balustrades for elevated applications such as balconies or rooftops where reduced weight is desired. All of our balustrades are made in the USA using state-of-the-art molds to ensure superior level of quality you have come to expect from fine architectural balustrades by Melton Classics.