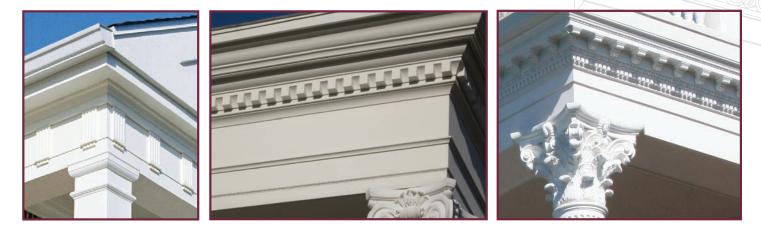

### FRP Classic<sup>™</sup> - Fiberglass Cornice

Melton Classics provides the industry's most comprehensive selection of maintenance free and low maintenance cornice systems and cornice mouldings crafted in fiberglass or high density polyurethane. For our complete cornice selection see www.MeltonClassics.com. Our extensive inventory of over 200 designs of FRP Classic<sup>TM</sup> fiberglass cornice systems allow the design professional to select the ideal cornice design without incurring expensive tooling costs. We can even combine parts of our standard profiles to meet your design needs. FRP Classics<sup>TM</sup> fiberglass cornices are crafted in 10' sections for ease of handling and low cost installation. Our fiberglass cornices are also offered in a wide array of finish options. They can be manufactured to simulate stone, gel-coated in a broad selection of solid colors, or may be crafted for application of field finishes.

#### Architectural Urethane™ Cornice Mouldings

Our Architectural Urethane<sup>TM</sup> polyurethane cornice moulding line includes complete multi-profile cornice systems in pre-primed 12' or 16' sections, as well as individual low maintenance cornice moulding components for field assembly. These light weight low maintenance cornices are molded here in the USA from high density polyurethane, and painstakingly hand finished to ensure unmatched crispness of detail and the finest product quality. Don't settle for inferior Chinese mouldings. Buy quality American made Architectural Urethane<sup>TM</sup> millwork by Melton Classics. See our website at www.MeltonClassics.com for more complete information on our extensive cornice collections, and call one of our experienced Architectural Products Specialists at 800-963-3060 today for a free consultation and quotation on fine cornice products by Melton Classics.