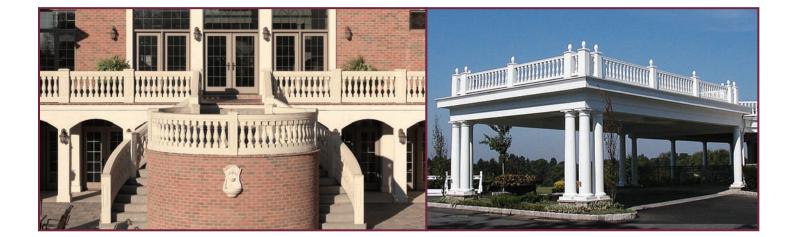

<sup>t e n</sup>Balustrades

#### Architectural Urethane™ Polyurethane Balustrade

Classically detailed Architectural Urethane<sup>TM</sup> balustrades provide the warmth and feel of a finely crafted wood balustrade with significant performance and maintenance advantages. Architectural Urethane<sup>TM</sup> balustrades are an ideal low maintenance alternative to wood railings. They have a similar density to white pine, but will not rot or deteriorate. Equally at home on the patio or porch, Architectural Urethane<sup>TM</sup> balustrades are one of our most popular balustrades for elevated applications such as balconies or rooftops where reduced weight is desired. All of our balustrades are made in the USA using state-of-the-art molds to ensure superior level of quality you have come to expect from fine architectural balustrades by Melton Classics.

#### DuraClassic<sup>™</sup> PolyMarble Balustrades

Enduring beauty is now available at economical prices with our low maintenance DuraClassic<sup>TM</sup> balustrades. These elegant balustrades have a substantial feel, high impact resistance and have been engineered to reduce weight for elevated applications. Low maintenance DuraClassic<sup>TM</sup> balustrades are cast from the same durable poly/marble composite as our DuraClassic<sup>TM</sup> architectural columns and are backed by a lifetime warranty. Our impact resistant poly/marble provides a smooth and durable paintable surface that will not spall, craze or deteriorate, and will withstand the damaging weathering effects of harsh climates. To enhance the beauty of your project, DuraClassic<sup>TM</sup> balustrades are offered with radius railings and stairways, and railings are available up to 18 feet in length. For a durable and classically elegant balustrade specify DuraClassic<sup>TM</sup> polymarble balustrades by Melton Classics.