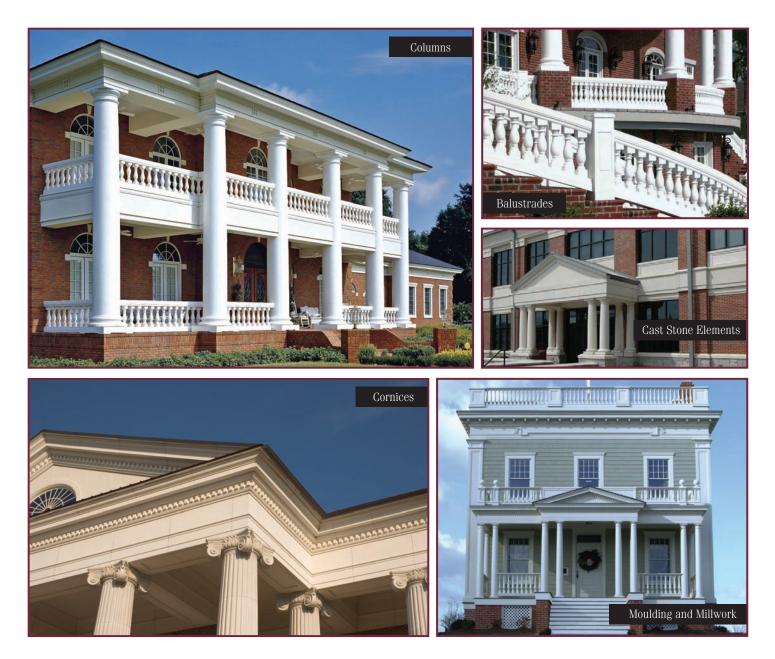

#### Architectural Column Designs by Melton Classics

Shown below is a representative sample of some of our more popular column designs. We offer classically authentic, contemporary, craftsman, and custom column designs crafted in a wide array of the finest enduring materials to provide your project with the beauty, elegance and durability of fine architectural columns by Melton Classics. For more information on our column products see our website at www.MeltonClassics.com, or call one of our experienced Architectural Products Specialists at 800-963-3060 for a free consultation.

### FRP Classic<sup>™</sup> - Fiberglass Cornice

Melton Classics provides the industry's most comprehensive selection of maintenance free and low maintenance cornice systems and cornice mouldings crafted in fiberglass or high density polyurethane. For our complete cornice selection see www.MeltonClassics.com. Our extensive inventory of over 200 designs of FRP Classic<sup>TM</sup> fiberglass cornice systems allow the design professional to select the ideal cornice design without incurring expensive tooling costs. We can even combine parts of our standard profiles to meet your design needs. FRP Classics<sup>TM</sup> fiberglass cornices are crafted in 10' sections for ease of handling and low cost installation. Our fiberglass cornices are also offered in a wide array of finish options. They can be manufactured to simulate stone, gel-coated in a broad selection of solid colors, or may be crafted for application of field finishes.

#### Architectural Urethane™ Polyurethane Balustrade

Classically detailed Architectural Urethane<sup>TM</sup> balustrades provide the warmth and feel of a finely crafted wood balustrade with significant performance and maintenance advantages. Architectural Urethane<sup>TM</sup> balustrades are an ideal low maintenance alternative to wood railings. They have a similar density to white pine, but will not rot or deteriorate. Equally at home on the patio or porch, Architectural Urethane<sup>TM</sup> balustrades are one of our most popular balustrades for elevated applications such as balconies or rooftops where reduced weight is desired. All of our balustrades are made in the USA using state-of-the-art molds to ensure superior level of quality you have come to expect from fine architectural balustrades by Melton Classics.

#### Architectural Urethane<sup>™</sup> Mouldings and Millwork

Melton Classics' complete line of Architectural Urethane<sup>™</sup> millwork products, provide you with a vast selection of beautiful architectural elements to enhance the beauty of your project. Architectural Urethane<sup>™</sup> millwork is the durable low maintenance alternative to wood millwork, and is impervious to rot and insects. Manufactured from high density polymer with a similar density to white pine. Architectural Urethane<sup>™</sup> is easier to install than wood and will not rot, splinter or separate. State-of-the-art molds allow us to provide unmatched crispness of detail and the superior level of quality you have come to expect from Melton Classics at amazingly affordable prices. All Architectural Urethane<sup>™</sup> millwork products are also factory double primed to reduce installation costs. Please visit our website at www.MeltonClassics for our complete 100 plus page millwork catalog. If you don't see the design you desire, our artisans can reproduce literally any pattern, specification, or design upon request.