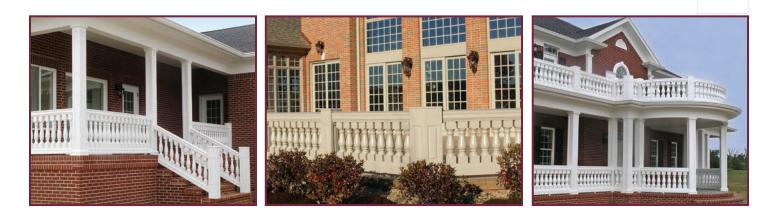

#### Architectural Urethane™ Polyurethane Balustrade

Classically detailed Architectural Urethane<sup>TM</sup> balustrades provide the warmth and feel of a finely crafted wood balustrade with significant performance and maintenance advantages. Architectural Urethane<sup>TM</sup> balustrades are an ideal low maintenance alternative to wood railings. They have a similar density to white pine, but will not rot or deteriorate. Equally at home on the patio or porch, Architectural Urethane<sup>TM</sup> balustrades are one of our most popular balustrades for elevated applications such as balconies or rooftops where reduced weight is desired. All of our balustrades are made in the USA using state-of-the-art molds to ensure superior level of quality you have come to expect from fine architectural balustrades by Melton Classics.

#### DuraClassic<sup>™</sup> PolyMarble Balustrades

Enduring beauty is now available at economical prices with our low maintenance DuraClassic<sup>TM</sup> balustrades. These elegant balustrades have a substantial feel, high impact resistance and have been engineered to reduce weight for elevated applications. Low maintenance DuraClassic<sup>TM</sup> balustrades are cast from the same durable poly/marble composite as our DuraClassic<sup>TM</sup> architectural columns and are backed by a lifetime warranty. Our impact resistant poly/marble provides a smooth and durable paintable surface that will not spall, craze or deteriorate, and will withstand the damaging weathering effects of harsh climates. To enhance the beauty of your project, DuraClassic<sup>TM</sup> balustrades are offered with radius railings and stairways, and railings are available up to 18 feet in length. For a durable and classically elegant balustrade specify DuraClassic<sup>TM</sup> polymarble balustrades by Melton Classics.