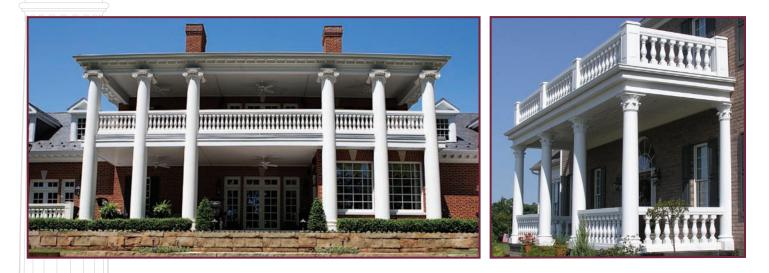

<sup>t e n</sup>Balustrades

#### Architectural Urethane™ Polyurethane Balustrade

Classically detailed Architectural Urethane<sup>TM</sup> balustrades provide the warmth and feel of a finely crafted wood balustrade with significant performance and maintenance advantages. Architectural Urethane<sup>TM</sup> balustrades are an ideal low maintenance alternative to wood railings. They have a similar density to white pine, but will not rot or deteriorate. Equally at home on the patio or porch, Architectural Urethane<sup>TM</sup> balustrades are one of our most popular balustrades for elevated applications such as balconies or rooftops where reduced weight is desired. All of our balustrades are made in the USA using state-of-the-art molds to ensure superior level of quality you have come to expect from fine architectural balustrades by Melton Classics.