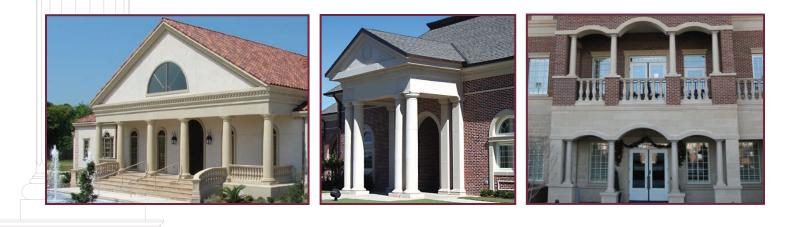

### FRP Classic<sup>™</sup> - Fiberglass Cornice

Melton Classics provides the industry's most comprehensive selection of maintenance free and low maintenance cornice systems and cornice mouldings crafted in fiberglass or high density polyurethane. For our complete cornice selection see www.MeltonClassics.com. Our extensive inventory of over 200 designs of FRP Classic<sup>TM</sup> fiberglass cornice systems allow the design professional to select the ideal cornice design without incurring expensive tooling costs. We can even combine parts of our standard profiles to meet your design needs. FRP Classics<sup>TM</sup> fiberglass cornices are crafted in 10' sections for ease of handling and low cost installation. Our fiberglass cornices are also offered in a wide array of finish options. They can be manufactured to simulate stone, gel-coated in a broad selection of solid colors, or may be crafted for application of field finishes.

#### Architectural Urethane™ Cornice Mouldings

Our Architectural Urethane<sup>TM</sup> polyurethane cornice moulding line includes complete multi-profile cornice systems in pre-primed 12' or 16' sections, as well as individual low maintenance cornice moulding components for field assembly. These light weight low maintenance cornices are molded here in the USA from high density polyurethane, and painstakingly hand finished to ensure unmatched crispness of detail and the finest product quality. Don't settle for inferior Chinese mouldings. Buy quality American made Architectural Urethane<sup>TM</sup> millwork by Melton Classics. See our website at www.MeltonClassics.com for more complete information on our extensive cornice collections, and call one of our experienced Architectural Products Specialists at 800-963-3060 today for a free consultation and quotation on fine cornice products by Melton Classics.

#### MeltonStone™ Cast Stone Architectural Elements

Melton Classics provides the quality conscious construction professional with an affordable and durable alternative to natural stone with its complete line of MeltonStone<sup>TM</sup> cast stone architectural elements. MeltonStone<sup>TM</sup> is available in any color, and can look like limestone, brownstone, blue stone, granite, slate, or marble. MeltonStone<sup>TM</sup> cast stone has a "sugar cube" like finish that looks like cut limestone which distinguishes its appearance from the more rough and pitted finish normally associated with wet cast concrete. Due to the superior density of MeltonStone<sup>TM</sup>, it resists spalling and weathering of its surface so it retains its beautiful fine granular texture through decades of exposure to the elements.