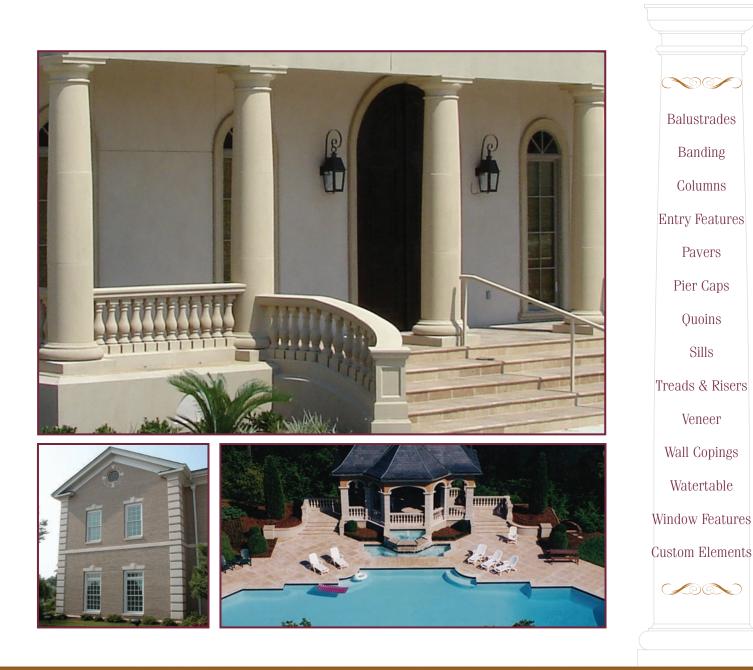

#### MeltonStone™ Cast Stone Architectural Elements

Melton Classics provides the quality conscious construction professional with an affordable and durable alternative to natural stone with its complete line of MeltonStone<sup>TM</sup> cast stone architectural elements. MeltonStone<sup>TM</sup> is available in any color, and can look like limestone, brownstone, blue stone, granite, slate, or marble. MeltonStone<sup>TM</sup> cast stone has a "sugar cube" like finish that looks like cut limestone which distinguishes its appearance from the more rough and pitted finish normally associated with wet cast concrete. Due to the superior density of MeltonStone<sup>TM</sup>, it resists spalling and weathering of its surface so it retains its beautiful fine granular texture through decades of exposure to the elements.

To add the beauty, elegance and durability of MeltonStone<sup>™</sup> cast stone architectural elements to your project, please call one of our Architectural Products Specialists today at 800-963-3060 for a free consultation and quotation.

#### **Cast Stone Elements**

Banding Entry Surrounds Pavers Pier Caps Wall Coping Quoins Sills & Watertable Treads & Risers Window Features Wall Veneer And Much More!