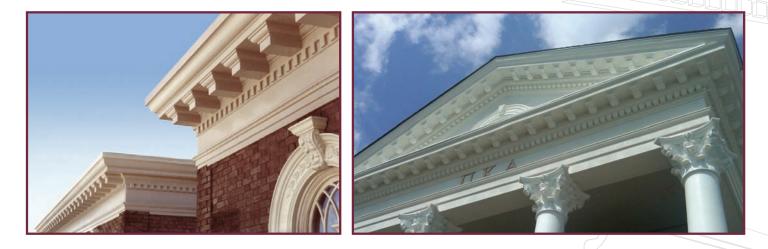

### FRP Classic<sup>™</sup> - Fiberglass Cornice

Melton Classics provides the industry's most comprehensive selection of maintenance free and low maintenance cornice systems and cornice mouldings crafted in fiberglass or high density polyurethane. For our complete cornice selection see www.MeltonClassics.com. Our extensive inventory of over 200 designs of FRP Classic<sup>TM</sup> fiberglass cornice systems allow the design professional to select the ideal cornice design without incurring expensive tooling costs. We can even combine parts of our standard profiles to meet your design needs. FRP Classics<sup>TM</sup> fiberglass cornices are crafted in 10' sections for ease of handling and low cost installation. Our fiberglass cornices are also offered in a wide array of finish options. They can be manufactured to simulate stone, gel-coated in a broad selection of solid colors, or may be crafted for application of field finishes.

#### Architectural Urethane™ Cornice Mouldings

Our Architectural Urethane<sup>TM</sup> polyurethane cornice moulding line includes complete multi-profile cornice systems in pre-primed 12' or 16' sections, as well as individual low maintenance cornice moulding components for field assembly. These light weight low maintenance cornices are molded here in the USA from high density polyurethane, and painstakingly hand finished to ensure unmatched crispness of detail and the finest product quality. Don't settle for inferior Chinese mouldings. Buy quality American made Architectural Urethane<sup>TM</sup> millwork by Melton Classics. See our website at www.MeltonClassics.com for more complete information on our extensive cornice collections, and call one of our experienced Architectural Products Specialists at 800-963-3060 today for a free consultation and quotation on fine cornice products by Melton Classics.