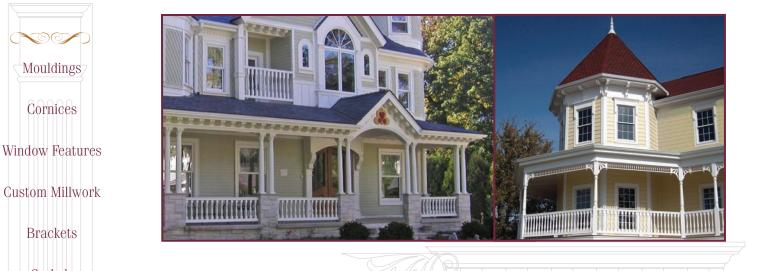

Mouldings

Cornices

**Brackets** 

Corbels

**Dentil Blocks** 

Door Surrounds

Louvers

Finials

Balls

Spires

And Much More!

#### Window Features

Melton Classics offers a wide array of window features to allow the design professional to create drama and elegance for any type of project from our large selection of standard molds. Architectural Urethane<sup>™</sup> window features can be created to fit any window configuration. Crossheads are available with keystones, dentil trim and banding at the customer's request. To complete your window design, a wide variety of pediment styles can be combined with our crossheads in sizes small enough for the smallest window and large enough for a garage door opening. In addition, classic raised and custom window panels and paneled or louvered shutters are available to enhance any window opening. Combining radius and elliptical casings with matching jamb casing and sills allow complete coordination of your window design elements in pre-primed low maintenance Architectural Urethane<sup>™</sup>.