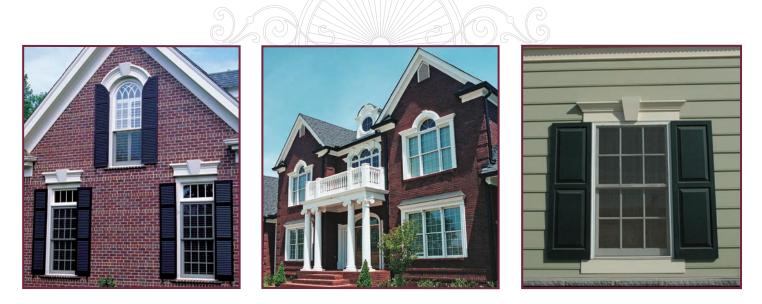

#### Window Features

Melton Classics offers a wide array of window features to allow the design professional to create drama and elegance for any type of project from our large selection of standard molds. Architectural Urethane<sup>™</sup> window features can be created to fit any window configuration. Crossheads are available with keystones, dentil trim and banding at the customer's request. To complete your window design, a wide variety of pediment styles can be combined with our crossheads in sizes small enough for the smallest window and large enough for a garage door opening. In addition, classic raised and custom window panels and paneled or louvered shutters are available to enhance any window opening. Combining radius and elliptical casings with matching jamb casing and sills allow complete coordination of your window design elements in pre-primed low maintenance Architectural Urethane<sup>™</sup>.

Melton Classics offers over 100 pages of balustrades, mouldings, entry surrounds, window and door crossheads, shutters, louvers, brackets, corbels and a myriad of other beautiful millwork products crafted in our pre-primed Architectural Urethane<sup>TM</sup> millwork. The products shown in this brochure represent but a few of the many products we offer. For a look at our complete catalog of Architectural Urethane<sup>TM</sup> polyurethane millwork, and many more project and product photos, please visit our website at www.MeltonClassics.com. After you have visited our website, please call one of our experienced architectural millwork specialists at 800-963-3060 for a free consultation and quotation on our low maintenance Architectural Urethane<sup>TM</sup> millwork products for your project.