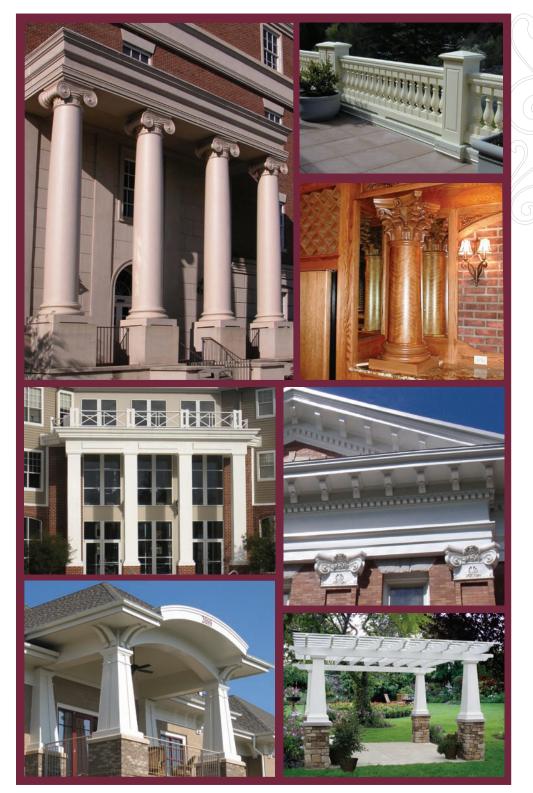

#### Architectural Column Designs by Melton Classics

Shown below is a representative sample of some of our more popular column designs. We offer classically authentic, contemporary, craftsman, and custom column designs crafted in a wide array of the finest enduring materials to provide your project with the beauty, elegance and durability of fine architectural columns by Melton Classics. For more information on our column products see our website at www.MeltonClassics.com, or call one of our experienced Architectural Products Specialists at 800-963-3060 for a free consultation.

#### Architectural Urethane™ Polyurethane Balustrade

Classically detailed Architectural Urethane<sup>TM</sup> balustrades provide the warmth and feel of a finely crafted wood balustrade with significant performance and maintenance advantages. Architectural Urethane<sup>TM</sup> balustrades are an ideal low maintenance alternative to wood railings. They have a similar density to white pine, but will not rot or deteriorate. Equally at home on the patio or porch, Architectural Urethane<sup>TM</sup> balustrades are one of our most popular balustrades for elevated applications such as balconies or rooftops where reduced weight is desired. All of our balustrades are made in the USA using state-of-the-art molds to ensure superior level of quality you have come to expect from fine architectural balustrades by Melton Classics.

#### MarbleTex<sup>™</sup> Synthetic Marble Balustrades

In engineering the innovative MarbleTex<sup>TM</sup> synthetic marble balustrade systems, Melton Classics has utilized the finest state-of-theart materials to provide beautiful maintenance free balustrade designs with the substantial feel of stone with significantly reduced weight for use in elevated applications. MarbleTex<sup>TM</sup> balustrade products are hand crafted from our innovative maintenance free MarbleTex<sup>TM</sup> synthetic marble with integral coloration that requires no painting or sealants. MarbleTex<sup>TM</sup> synthetic marble is an integrally pigmented marble and polymer composition which is available standard in classic white, one of our beautiful premium colors, or your own custom color. The maintenance free beauty of MarbleTex<sup>TM</sup> balustrades is available with railings up to 20 feet in length, radius railings, and radius stairs to add beauty and elegance to your project. For more information please visit our website at www.MeltonClassics.com, or call one of our experienced balustrade specialists at 800-963-3060 for a free consultation and quotation.

#### MeltonStone™ Cast Stone Balustrades

For centuries the beauty and durability of cast stone has been sought out by architects and builders alike for the creation of classical balustrades. From gardens and porches, to balconies and stairways, cast stone balustrades have been used in fine architecture to create drama and enduring elegance. MeltonStone<sup>TM</sup> cast stone provides a smoother and more consistent surface, and a higher surface density than precast concrete or other wet cast products. MeltonStone<sup>TM</sup> also exceeds the specifications of the Cast Stone Institute for quality. To create MeltonStone<sup>TM</sup> cast stone aggregates, sand and cementitious binders are mixed in exacting quantities to create the desired natural stone appearance. In addition to balustrades, we also offer columns and a broad selection of elegant cast stone architectural elements for complete coordination of your architectural design.

#### DuraClassic<sup>™</sup> PolyMarble Balustrades

Enduring beauty is now available at economical prices with our low maintenance DuraClassic<sup>TM</sup> balustrades. These elegant balustrades have a substantial feel, high impact resistance and have been engineered to reduce weight for elevated applications. Low maintenance DuraClassic<sup>TM</sup> balustrades are cast from the same durable poly/marble composite as our DuraClassic<sup>TM</sup> architectural columns and are backed by a lifetime warranty. Our impact resistant poly/marble provides a smooth and durable paintable surface that will not spall, craze or deteriorate, and will withstand the damaging weathering effects of harsh climates. To enhance the beauty of your project, DuraClassic<sup>TM</sup> balustrades are offered with radius railings and stairways, and railings are available up to 18 feet in length. For a durable and classically elegant balustrade specify DuraClassic<sup>TM</sup> polymarble balustrades by Melton Classics.

#### MeltonStone™ Cast Stone Architectural Elements

Melton Classics provides the quality conscious construction professional with an affordable and durable alternative to natural stone with its complete line of MeltonStone<sup>TM</sup> cast stone architectural elements. MeltonStone<sup>TM</sup> is available in any color, and can look like limestone, brownstone, blue stone, granite, slate, or marble. MeltonStone<sup>TM</sup> cast stone has a "sugar cube" like finish that looks like cut limestone which distinguishes its appearance from the more rough and pitted finish normally associated with wet cast concrete. Due to the superior density of MeltonStone<sup>TM</sup>, it resists spalling and weathering of its surface so it retains its beautiful fine granular texture through decades of exposure to the elements.