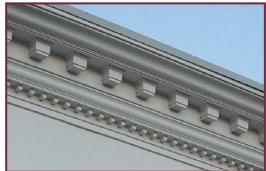

### FRP Classic<sup>™</sup> - Fiberglass Cornice

Melton Classics provides the industry's most comprehensive selection of maintenance free and low maintenance cornice systems and cornice mouldings crafted in fiberglass or high density polyurethane. For our complete cornice selection see www.MeltonClassics.com. Our extensive inventory of over 200 designs of FRP Classic<sup>TM</sup> fiberglass cornice systems allow the design professional to select the ideal cornice design without incurring expensive tooling costs. We can even combine parts of our standard profiles to meet your design needs. FRP Classics<sup>TM</sup> fiberglass cornices are crafted in 10' sections for ease of handling and low cost installation. Our fiberglass cornices are also offered in a wide array of finish options. They can be manufactured to simulate stone, gel-coated in a broad selection of solid colors, or may be crafted for application of field finishes.

#### Architectural Urethane™ Cornice Mouldings

Our Architectural Urethane<sup>TM</sup> polyurethane cornice moulding line includes complete multi-profile cornice systems in pre-primed 12' or 16' sections, as well as individual low maintenance cornice moulding components for field assembly. These light weight low maintenance cornices are molded here in the USA from high density polyurethane, and painstakingly hand finished to ensure unmatched crispness of detail and the finest product quality. Don't settle for inferior Chinese mouldings. Buy quality American made Architectural Urethane<sup>TM</sup> millwork by Melton Classics. See our website at www.MeltonClassics.com for more complete information on our extensive cornice collections, and call one of our experienced Architectural Products Specialists at 800-963-3060 today for a free consultation and quotation on fine cornice products by Melton Classics.