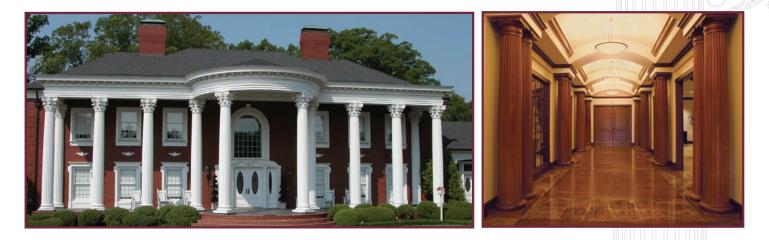

#### ClassicWood™ Architectural Wood Columns

In keeping with the Classic Orders of Architecture as recorded in the late 1500's by the renowned Renaissance architect, Vignola, Melton Classics proudly presents its complete line of architecturally correct architectural wood columns. Available in matching round, square, or pilaster configurations, every element of our ClassicWood<sup>TM</sup> columns, from the proportions and bowed taper (entasis) of the shaft to the fluting and carefully sculpted detail of the capital, is specifically crafted to carry on the timeless beauty of authentic architectural columns. In addition to authentic classical designs, we also offer contemporary designs, or your unique custom design at affordable prices.

Column shafts for exterior use are available in Clear All Heart Redwood, Western Red Cedar, pine, and a variety of other clear wood species. Staves for column shafts are available in both solid and finger-jointed construction. For interior application, pine, poplar, maple, mahogany, cherry, oak or virtually any commercially available wood species may be specified.