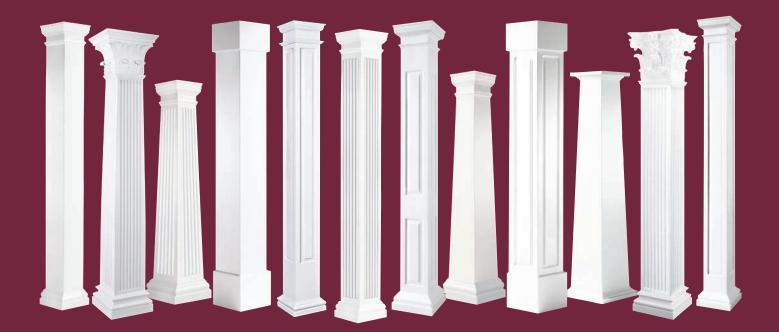

#### MeltonCraft<sup>™</sup> Cellular PVC Square Columns

The millwork artisans at Melton Classics offer you a limitless selection of square column, column pedestal and newel post designs in our MeltonCraft<sup>TM</sup> CPVC millwork line to provide the ultimate in low maintenance beauty and flexibility of design. Crafted from AZEK CPVC panel stock, our MeltonCraft<sup>TM</sup> column covers and posts are very economical, and provide the look and feel of painted wood with very low maintenance. MeltonCraft<sup>TM</sup> columns are offered in numerous standard designs, with smooth, fluted or paneled shaft designs, or we can economically custom design any square column design you desire. Simple Tuscan or Craftsman column caps and bases are just a few of the many capital and base offerings to allow you to achieve the column design you desire. For more information see www.MeltonClassics.com.