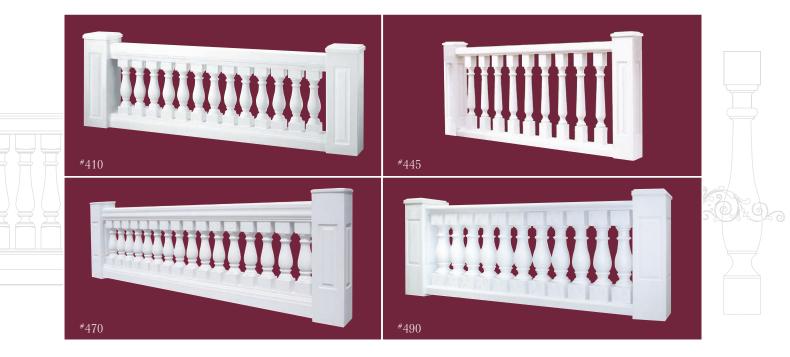

#### DuraClassic<sup>™</sup> PolyMarble Balustrades

Enduring beauty is now available at economical prices with our low maintenance DuraClassic<sup>TM</sup> balustrades. These elegant balustrades have a substantial feel, high impact resistance and have been engineered to reduce weight for elevated applications. Low maintenance DuraClassic<sup>TM</sup> balustrades are cast from the same durable poly/marble composite as our DuraClassic<sup>TM</sup> architectural columns and are backed by a lifetime warranty. Our impact resistant poly/marble provides a smooth and durable paintable surface that will not spall, craze or deteriorate, and will withstand the damaging weathering effects of harsh climates. To enhance the beauty of your project, DuraClassic<sup>TM</sup> balustrades are offered with radius railings and stairways, and railings are available up to 18 feet in length. For a durable and classically elegant balustrade specify DuraClassic<sup>TM</sup> polymarble balustrades by Melton Classics.